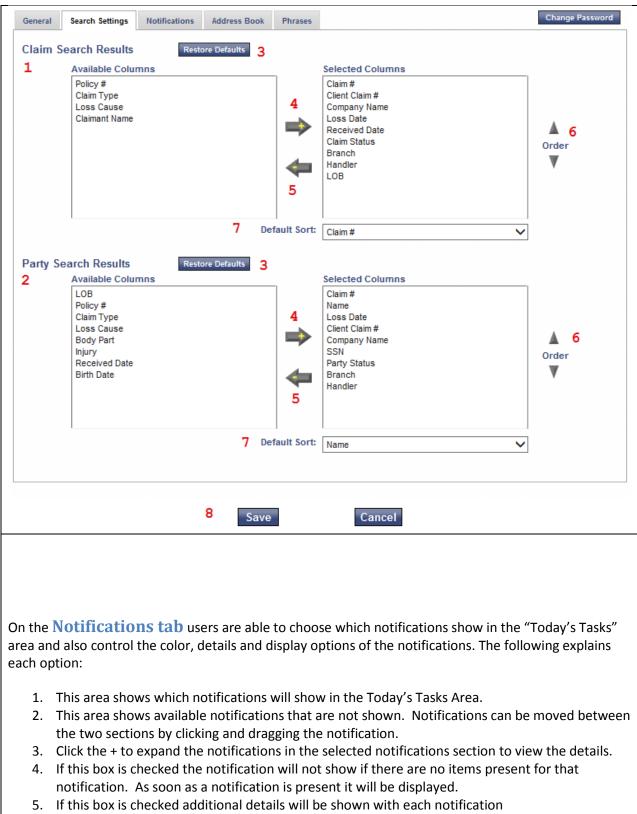

| General  | Search Settings N     | lotifications | Address Book | Phrases | -             |               |            | 1     | Change Password |            |             |        |
|----------|-----------------------|---------------|--------------|---------|---------------|---------------|------------|-------|-----------------|------------|-------------|--------|
| Confirm  | nation Auto Close:    | Never         | ~            | ,       |               |               |            |       |                 |            |             |        |
| comm     |                       | Never         | ~ 4          |         |               |               | ~          |       |                 |            |             |        |
|          | First Name:<br>Title: | Only          |              |         | ast Name: Vie | ew            |            |       |                 |            |             |        |
| 3 🔍      | Phone #:              |               |              |         |               |               |            |       |                 |            |             |        |
|          | Fax #:                |               |              |         |               |               |            |       |                 |            |             |        |
|          | Email Address:        |               |              |         |               |               | -          |       |                 |            |             |        |
| 4        | Email Signature:      | -             |              |         |               |               |            |       |                 |            |             |        |
|          |                       |               | aph 🗸 Font   |         | Size 🗸 Color  |               |            |       |                 |            |             |        |
|          |                       |               |              |         |               |               | € <b>E</b> |       |                 |            |             |        |
|          |                       | 1 X B         | ₿× °         |         |               |               |            | 1     |                 |            |             |        |
|          |                       |               |              |         |               |               |            |       |                 |            |             |        |
|          |                       |               |              |         |               |               |            |       |                 |            |             |        |
|          |                       |               |              |         |               |               |            |       |                 |            |             |        |
|          |                       |               |              |         |               |               |            |       |                 |            |             |        |
|          |                       |               |              |         |               |               |            |       |                 |            |             |        |
|          |                       |               |              |         |               |               |            |       |                 |            |             |        |
|          |                       |               |              |         |               |               |            |       |                 |            |             |        |
|          |                       |               |              |         |               |               |            |       |                 |            |             |        |
|          |                       |               |              |         |               |               |            |       |                 |            |             |        |
|          |                       |               | 5 Save       |         | Car           | ncel          |            |       |                 |            |             |        |
|          |                       |               | -            |         |               |               |            |       | -               |            |             |        |
|          |                       |               |              |         |               |               |            |       |                 |            |             |        |
|          |                       |               |              |         |               |               |            |       |                 |            |             |        |
|          |                       |               |              |         |               |               |            |       |                 |            |             |        |
|          | - I                   |               |              |         |               |               |            |       |                 |            |             |        |
|          |                       |               |              |         |               | le to cust    | omize C    | Clair | m Search Re     | esults and | the Party   | Search |
| Result   | s. The follo          | owing e       | explains e   | each o  | ption:        |               |            |       |                 |            |             |        |
|          |                       |               |              |         |               |               |            |       |                 |            | . C         |        |
| 1.       |                       | allows        | the user     | to se   | lect the      | columns       | that will  | l be  | e displayed i   | n the res  | ults of any | claim  |
| 2        | search.               | ملامينه       | +            |         |               |               | +h a +:11  | ما    | dian lavad i    |            |             |        |
| 2.       |                       | allows        | the user     | to se   | lect the      | columns       | that will  | De    | e displayed i   | n the res  | ults of any | party  |
| 2        | search.               |               | ****         |         |               | م ماملام بالد | fortho     | ~:    |                 |            |             |        |
| 3.       |                       |               |              |         |               |               |            | -     | en search.      | alumara    |             |        |
| 4.       |                       |               |              |         |               |               |            |       | e selected co   |            |             |        |
| 5.       | 0 0                   |               |              |         |               |               |            |       | elected colu    |            |             |        |
| 6.<br>7. | Use the u             | -             |              |         |               |               |            |       | soarch          |            |             |        |
|          |                       | •             |              | t the d | elault S      | ort for th    | e selecte  | eu    | Sedicil.        |            |             |        |
| 8.       | Save you              | i work.       |              |         |               |               |            |       |                 |            |             |        |