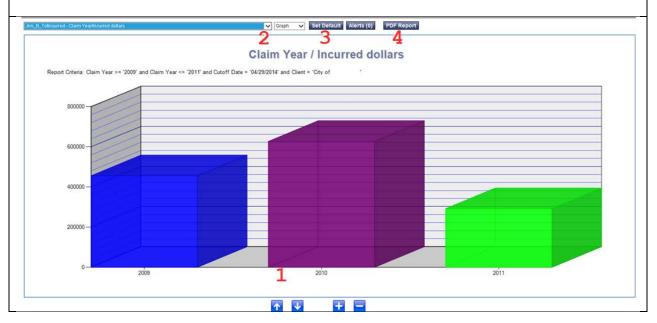

**Data Analysis Dashboard** This area gives access to a library of dashboards. Users are able to select which default dashboard they would like to see and are then able to scroll through the library to get a snapshot of their data. To scroll through the assigned dashboards use the arrows (1) or the drop down (2). To set a default dashboard scroll to that dashboard and click the Set Default button (3). Click the PDF Report button (4) to view dashboard data in a report format.